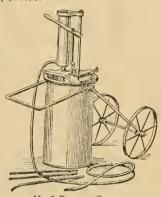

r area 50 to 60 feet in diameter. Can also be installed for permanent irrigation purposes. Price, heads only, \$3.50; with 18 inch standpipe, \$5.00.

# TURBO-IRRIGATOR

This sprinkler head weighs 3 pounds. It is constructed of high-grade, non-corrosive material, and when operated under proper conditions it will give a thorough distribution over a circular area from 80 to 100 feet in diameter. This is very much more than the area covered by any other practical irrigation

By permanent installations for very large garden, field or orchard irrigation, the Turbo-Irrigators are placed on stand-pipes 75 to 100 feet apart, attached to underground laterals diverging from a main supply pipe. From 5 to 9 of these machines are required

Price, heads only, \$14.00 each; with tripod stands, \$18.00.



No. 3 Paragon Sprayer

## THE PARAGON SPRAYER

Especially desirable for the reason that it is not necessary to strain the material before pouring it into the reservoir, although we recommend that this be done; guaranteed to give absolute satisfaction. Excellent for applying whitewash or paint.

No. 0. Capacity, 3 gallons; equipped with 4 ft. hose, one 3-ft. extension pipe and 2 spray nozzles. Price, \$16.00.

No. 1. With a 5-gal. reservoir, 5 ft. of hose and 2 extension pipes, \$21.00.

No. 3. Equipped with a 12-gal. tank mounted on a truck, three 2½-ft. extension pipes, 2 nozzles and 10 ft. of hose, \$31.00.

No. 4. Mounted on a two-wheel truck; equipped with 10 ft. of extension pipe, 20 ft. of hose and 2 nozzles. 25-gal. barrel, complete, \$47.50

No. 5. Capacity of barrel 50 gallons,